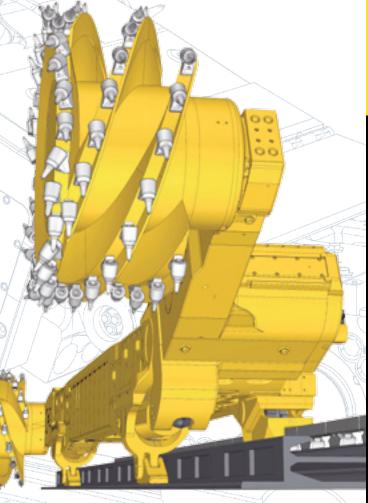

## Shearer Loader SL 900

The new Eickhoff SL 900 – increasing your long-wall production to the "shear maximum". With this machine the next step is made in the evolution of high production shearers.

In a nutshell, the Eickhoff SL 900 uniquely combines the compact dimensions of the SL 750 with the staggering power of the SL 1000.

The high variability of the SL 900 allows for an application in a wide range of seams ranging from 2.4 to 6.0 meters – all this at an overall installed power of over 2.500 kW.

It therefore delivers a huge range of cutting heights combined with more than enough power to deliver high production potential.